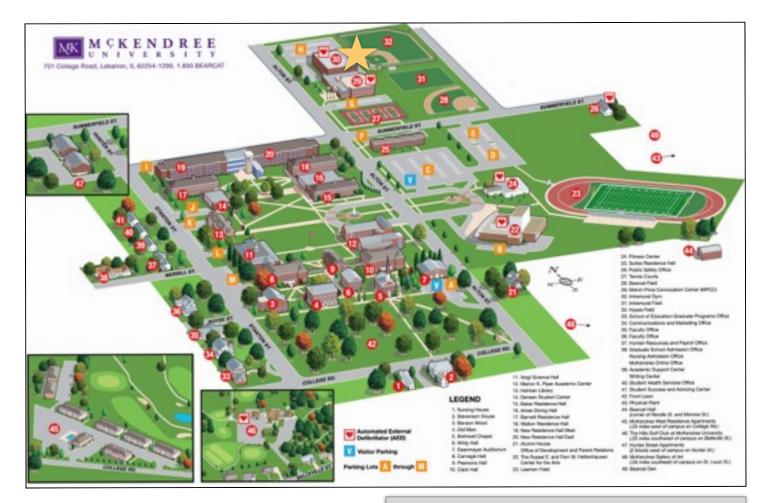

#### Location:

Melvin Price Convocation Center on the McKendree University Campus. 701 College Road, Lebanon, IL 62254

Cost: \$200 Commuter \$300 Resident